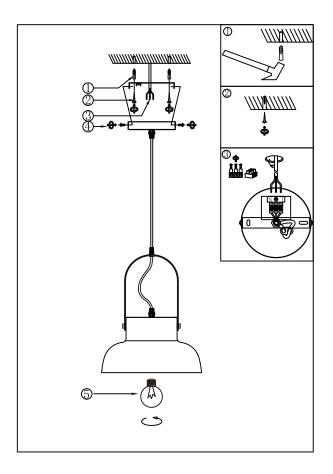

## **INSTALLATION INSTRUCTIONS:**

Electrical products can cause death, injury, or damage to property. Installation of this product must be carried out by a qualified electrician.

- Ensure mains supply is switched off.
- Insert masonry plugs (1) into mounting surface.
- Fit mounting bracket onto mounting surface with self-tapping screws (2).
- Connect main supply wires to terminal block (3) making sure all connections are tight.
- Fit ceiling cup onto mounting bracket with screws (4).
- Fit lamp (5) firmly into lampholder.
- Reconnect power.

### Connecting the Terminal Block

Connect main supply (brown - live, blue - neutral, green/yellow - earth) into terminal block making sure all connections are tight.